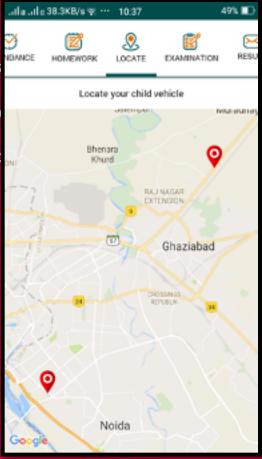

#### Transformed iTransport

- GPS tracking of your child's which can be viewed in Mo
- Notification/SMS to parent prior to vehicle arrival