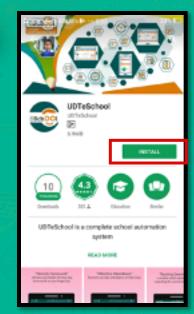

#### **MODULES**

STEP 3

Just follow few steps to install and get going !!!!

STEP 2

Open Play Store in your mobile

Search UDTeSchool

Click on Install