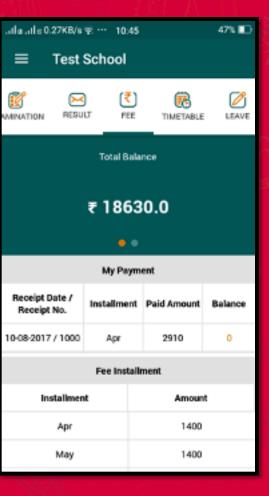

#### **INSTALLATION**

**FEES** 

- View your Child's pending fe
- View complete fees structure
- View Fees history Paid or U
- · Get reminder of fees submis