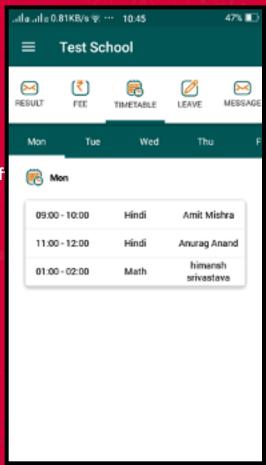

#### **MODULES**

**Timely Timetable** 

- View Time Table of your child
- Get an update if time table is re-shuf