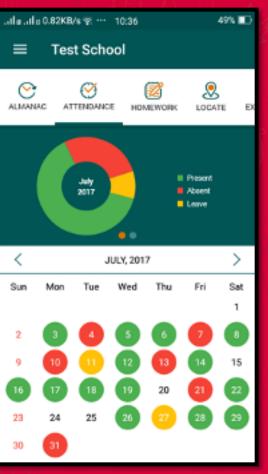

#### **INSTALLATION**

**MODULES** 

Let's now understand different modules of the App

**Attentive Attendance** 

- Receive Daily attendance on you or Notification
- View history of your child's atte
- View your child's Present, Absergour Mobile App