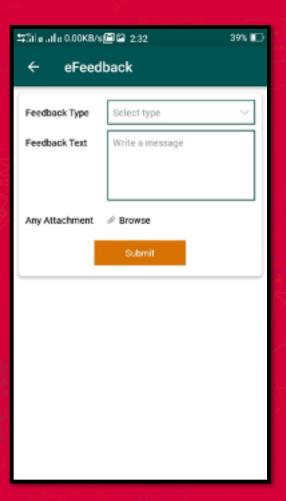

#### Feedback

- Parents can always give fee
- Feedback sent by parents vaccessible to Admin

| 等別e .ale 0.00KB/s圖 2.32                            | 39% 🔲      |
|----------------------------------------------------|------------|
|                                                    |            |
| Shiva Mishra (289)<br>Ward Name: Amit Mishra (288) | Shrs ago   |
| Class I-A                                          |            |
| Mesult                                             | 22 hrs ago |
| TimeTable                                          | 22 hrs ago |
| Leave                                              |            |
| Message                                            | 1 day ago  |
| Syllabus                                           | 1 day ago  |
| Peedback                                           |            |
| @ eFeedback                                        | 1 day ago  |
| Change Password                                    | 1 day ago  |
| G Logout                                           | 1 day ago  |