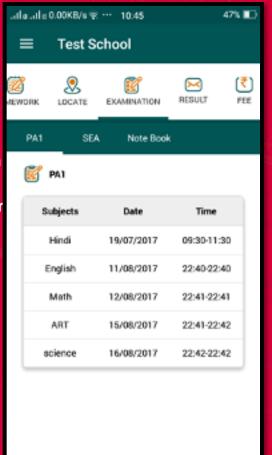

#### **Examination**

- View all the examination schedule on
- Get instant notification once a examir declared