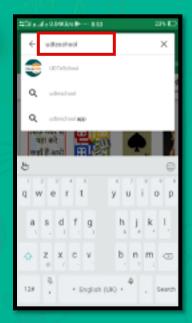

#### **MODULES**

STEP 3

Just follow few steps to install and get going !!!!

STEP 2

Open Play Store in your mobile

Search UDTeSchool

Click on Install