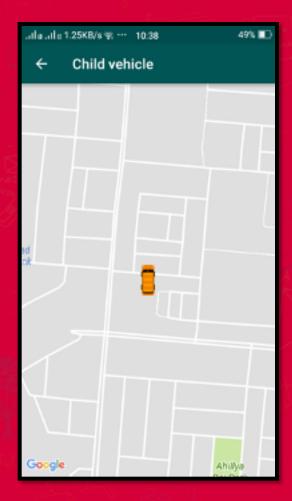

#### Transformed iTransport

- GPS tracking of your child's which can be viewed in Mo
- Notification/SMS to parent prior to vehicle arrival